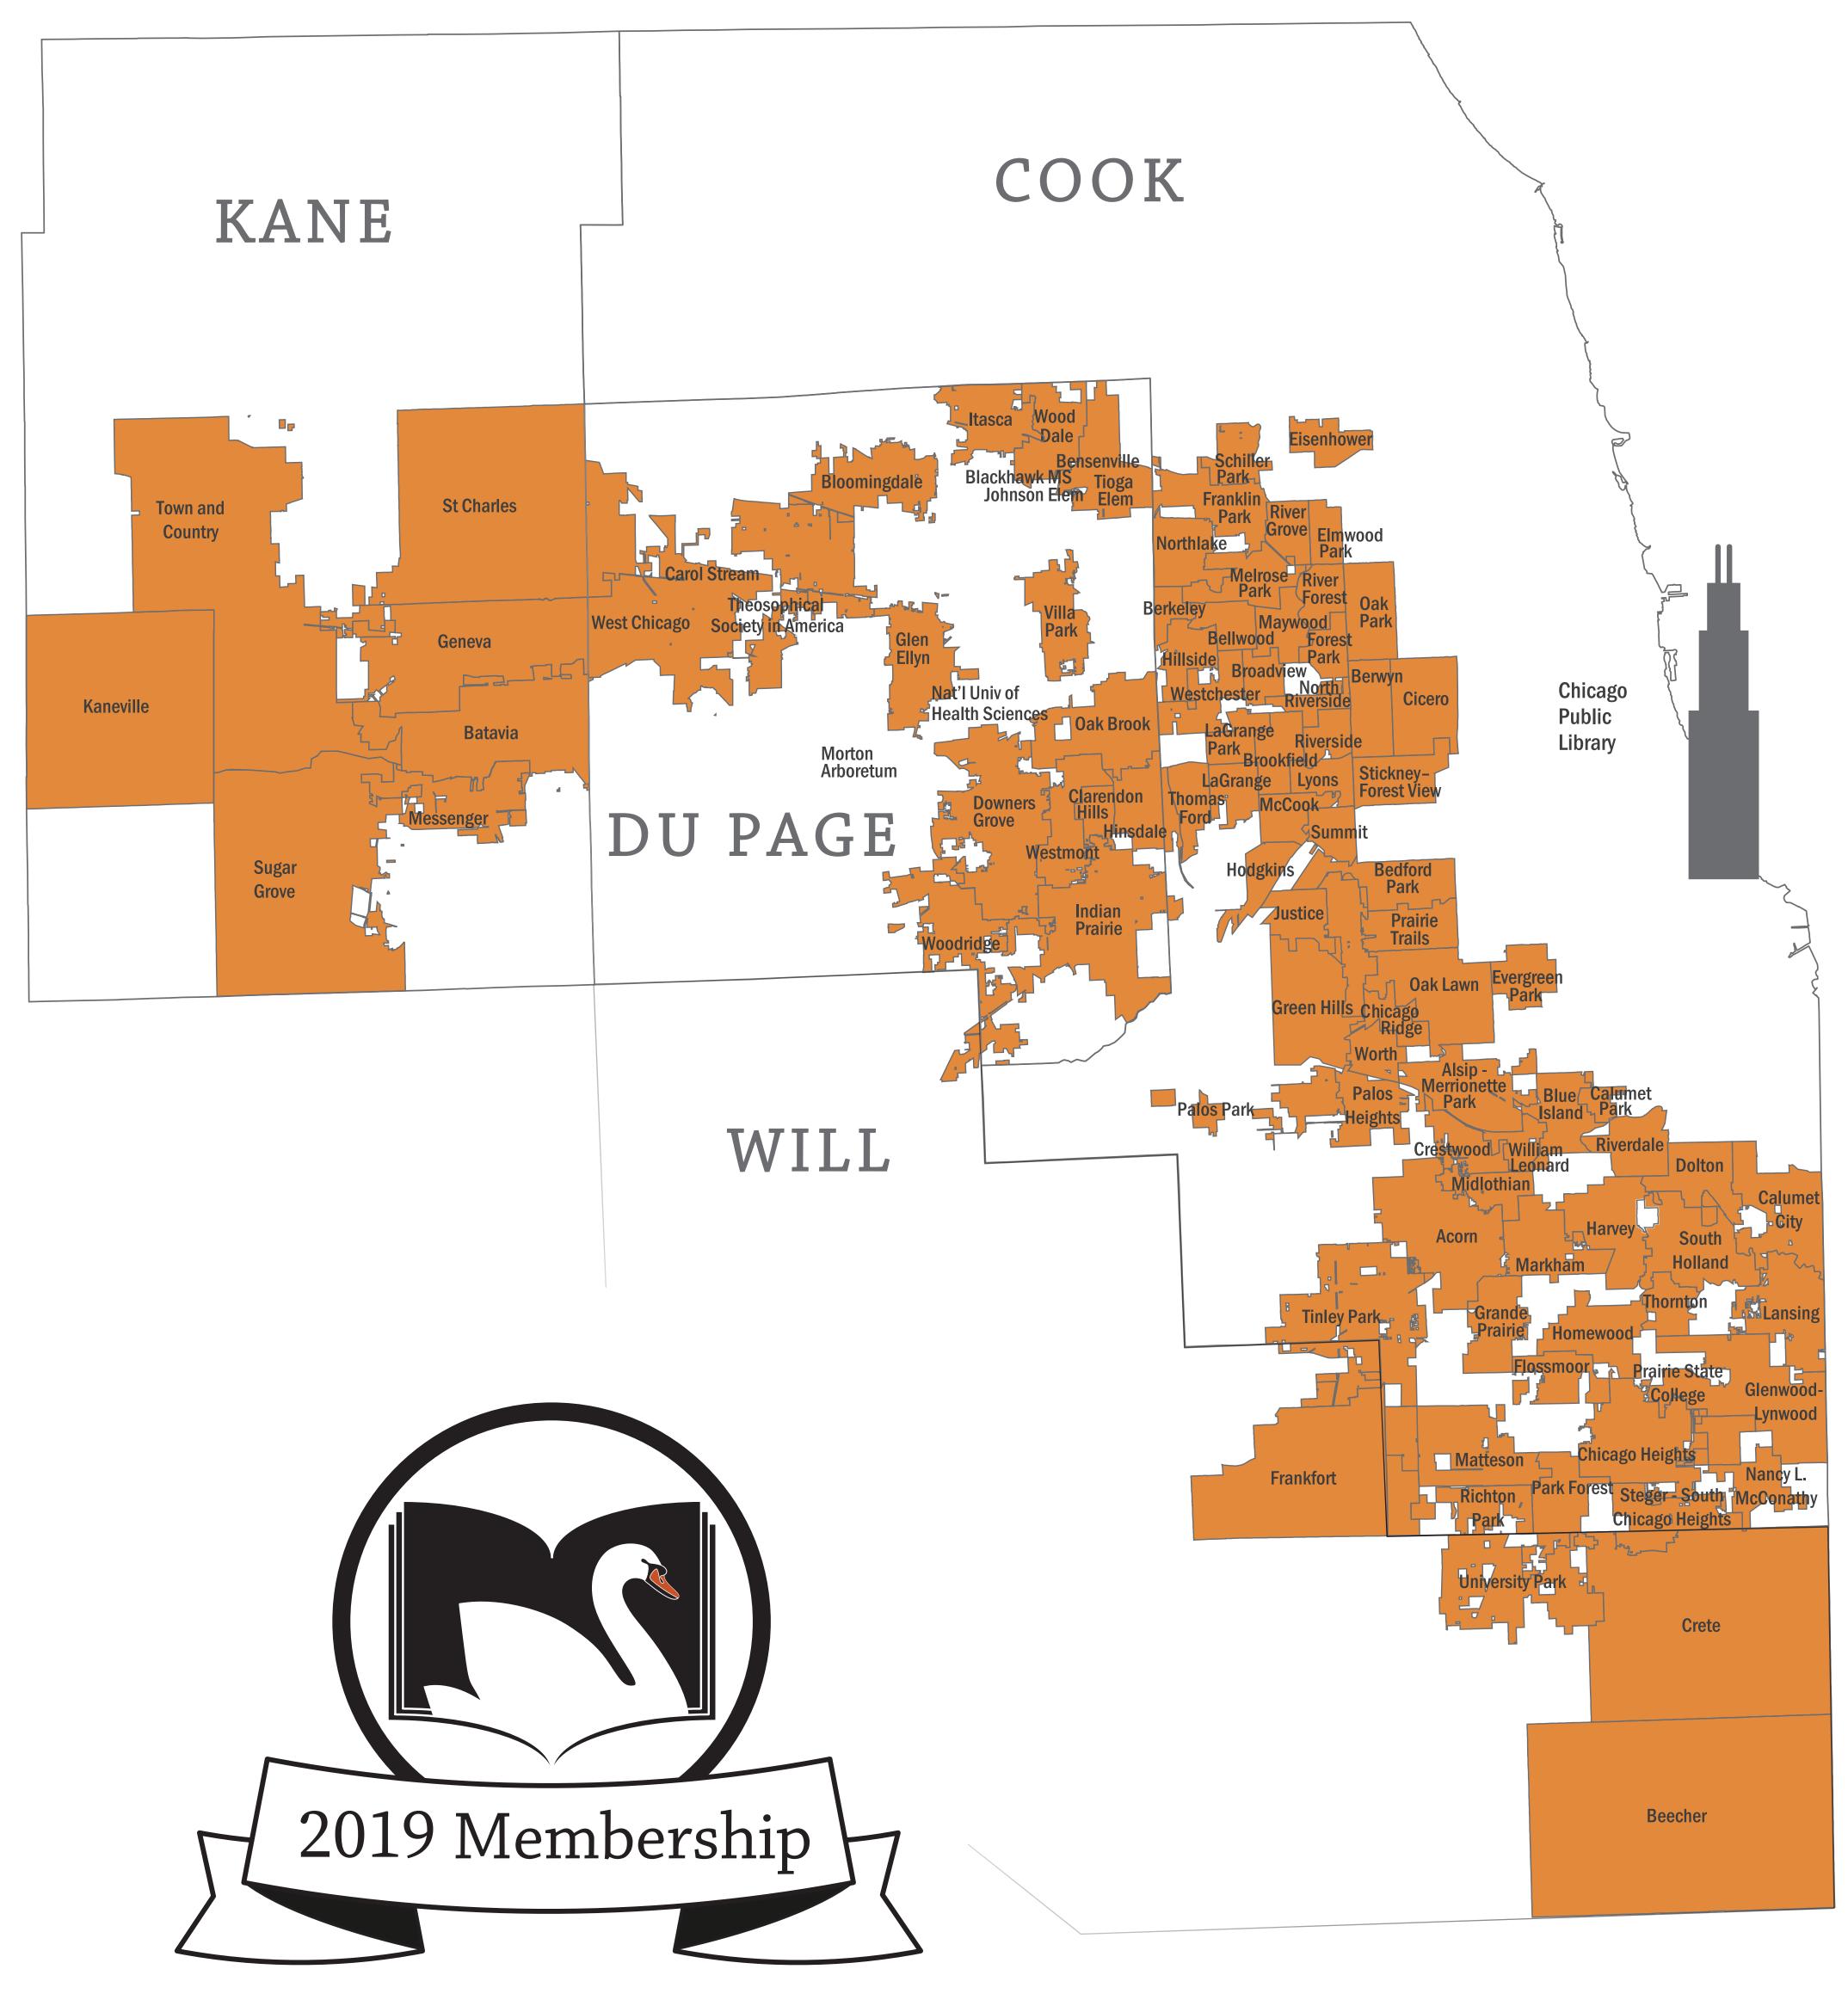

## SWAN Library Services

- Acorn Public Library District
- Alsip-Merrionette Park Public Library District
- Batavia Public Library District
- Bedford Park Public Library District
- **Beecher Community Library District**
- Bellwood Public Library
- Bensenville Community Public Library District
- Bensenville Elementary School District #2 **Berkeley Public Library**
- Berwyn Public Library
- Bloomingdale Public Library
- 12. Blue Island Public Library 13. Bridgeview Public Library
- 14. Broadview Public Library District
- Brookfield Public Library
- 16. Calumet City Public Library 17. Calumet Park Public Library
- 18. Carol Stream Public Library
- 19. Chicago Heights Public Library
- Chicago Ridge Public Library
- 21. Cicero Public Library
- 22. Clarendon Hills Public Library
- 23. Crestwood Public Library District
- 24. Crete Public Library District Dolton Public Library District
- 26. Downers Grove Public Library